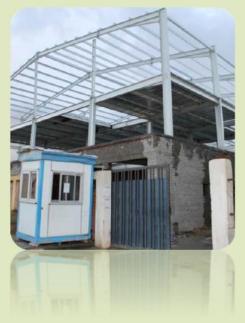

## **New Phase**

- Built on 6000 sq.mtr land parcel.
- Phase-I: 4,000 sq.mtr usable
- Phase-II: 6,000 sq.mtr usable