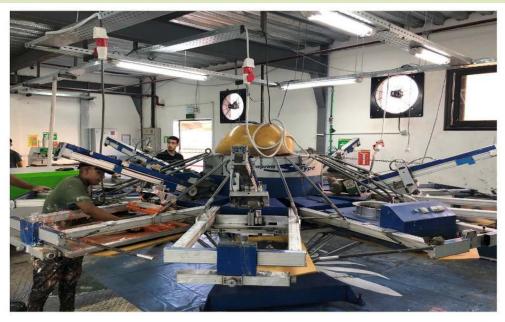

## **IN-HOUSE PRINTING**

**MACHINE & MANUAL** 

- Printing Capacity 8000 pcs per day
- Capability up to 12 colors

| LIST OF MACHINE                                                                                       |           |
|-------------------------------------------------------------------------------------------------------|-----------|
| Machine Type                                                                                          | 15/1/2023 |
| SINGLE NEEDLE MACHINE                                                                                 | 100       |
| OVER LOCK MACHINE                                                                                     | 115       |
| ↓ INTERLOCK MACHINE                                                                                   |           |
| Medium cylinder 27                                                                                    |           |
| Flat bed 17 Medium cylinder left cutter 20                                                            | 71        |
| Medium cylinder with puller 4 Small cylinder 3                                                        |           |
| FLATSEAM MACHINE                                                                                      | 12        |
| WAIST BAND ELASTIC MACHINE                                                                            | 7         |
| BUTTON HOLE MACHINE                                                                                   | 4         |
| BARTAK MACHINE                                                                                        | 7         |
| TWO NEEDLE LOCK STICH MACHINE                                                                         | 2         |
| TWO NEEDLE CHAIN STICH MACHINE                                                                        | 2         |
| SNAP BUTTON MACHINE                                                                                   | 10        |
| THREAD SUCION TRIMER MACHINE                                                                          | 9         |
| CUTTING MACHINE                                                                                       | 5         |
| BAND KNIFE MACHINE                                                                                    | 3         |
| END CUTTER MACHINE                                                                                    | 4         |
| FABRIC LOOSENING MACHINE                                                                              | 1         |
| FABRIC INSPECTION MACHINE                                                                             | 1         |
| FUSHING MACHINE                                                                                       | 1         |
| SPOT REMOVEING MACHINE                                                                                | 2         |
| ↓ PRESS IRON WITH BOILERS                                                                             |           |
| Steam Boiler With Press Iron and Table (6 kw ) 13 Steam Boiler With Press Iron (1. 1/2 kw ) In Line 8 | 31        |
|                                                                                                       | 10        |
| AUTO SPREADER MACHINE                                                                                 | 1         |
| PLOTER MACHINE                                                                                        | 2         |
| PIPPING CUTTER MACHINE                                                                                | 3         |
| HEAT TRANSPARENT MACHINE (Small Head, 15*15)                                                          | 10        |
| HEAT PRESS TRANSFERS MACHINE (Big Head, 40*30)                                                        | 3         |
| THREAD CLEANING MACHINE                                                                               | 6         |
| MHM Print MACHINE                                                                                     | 2         |
| FLASH CURE                                                                                            | 6         |
| MHM STRECH MACINE                                                                                     | 1         |
| MHM FILM POSTION                                                                                      | 1         |
| Dryer (WITH BELT) MACHINE                                                                             | 2         |
| LAYER FABRIC DRILL MACHINE (power ful cloth)                                                          | 1         |
| PHOTO TRANSFER MACHINE                                                                                | 2         |
| AIR COMPRESSER                                                                                        | 3         |
| AIR DRYER                                                                                             | 2         |
| STAPLE PIN ATTACHER MACHINE                                                                           | 1         |
| THREAD REWINDER MACHINE                                                                               | 1         |
| NEEDLE DETECTER                                                                                       | 1         |
| NUMBER STICKER MACHINE                                                                                | 10        |
| ELECTRICAL GENARATER                                                                                  | 1         |
| COLOR ASSESSMENT CABINET                                                                              | 1         |
| WATER PRESSURE CLEAN MACHINE                                                                          | 1         |
| TOTTAL                                                                                                | 448       |