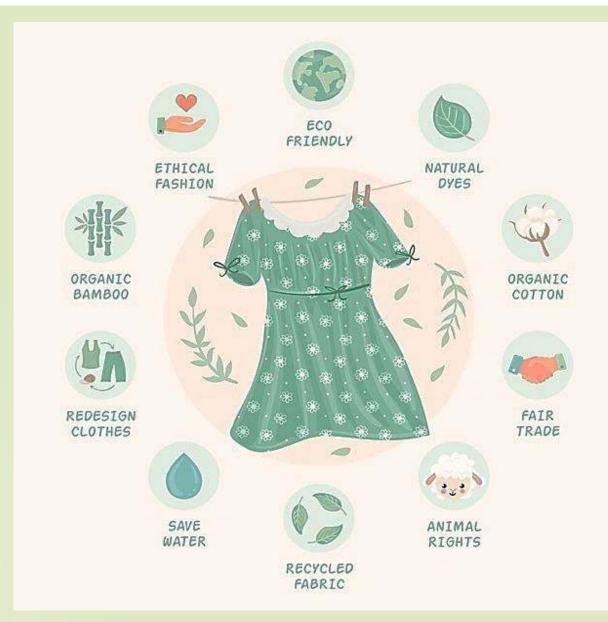

# SUSTAINABLE & ETHICAL MANUFACTURING

AIM 2023-2024

- \* ECO FRIENDLY
- \* NATURAL DYES
- \* ORGANIC YARNS
  - \* SAVE WATER
- \* FAIR TRADE (BCI)
- \* RE-CYCLED FABRICS
- \* RE-USE & UPCYCLE
  - \* LESS WASTE