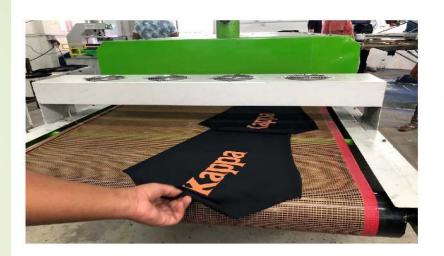

## **IN-HOUSE PRINTING**

**MACHINE & MANUAL** 

- Printing Capacity 8000 pcs per day
- Capability up to 12 colors

| LIST OF MACHINE                                                                                       |           |
|-------------------------------------------------------------------------------------------------------|-----------|
| Machine Type                                                                                          | 15/1/2023 |
| SINGLE NEEDLE MACHINE                                                                                 | 100       |
| OVER LOCK MACHINE                                                                                     | 115       |
| ↓ INTERLOCK MACHINE                                                                                   |           |
| Medium cylinder 27                                                                                    |           |
| Flat bed 17 Medium cylinder left cutter 20                                                            | 71        |
| Medium cylinder with puller 4 Small cylinder 3                                                        |           |
| FLATSEAM MACHINE                                                                                      | 12        |
| WAIST BAND ELASTIC MACHINE                                                                            | 7         |
| BUTTON HOLE MACHINE                                                                                   | 4         |
| BARTAK MACHINE                                                                                        | 7         |
| TWO NEEDLE LOCK STICH MACHINE                                                                         | 2         |
| TWO NEEDLE CHAIN STICH MACHINE                                                                        | 2         |
| SNAP BUTTON MACHINE                                                                                   | 10        |
| THREAD SUCION TRIMER MACHINE                                                                          | 9         |
| CUTTING MACHINE                                                                                       | 5         |
| BAND KNIFE MACHINE                                                                                    | 3         |
| END CUTTER MACHINE                                                                                    | 4         |
| FABRIC LOOSENING MACHINE                                                                              | 1         |
| FABRIC INSPECTION MACHINE                                                                             | 1         |
| FUSHING MACHINE                                                                                       | 1         |
| SPOT REMOVEING MACHINE                                                                                | 2         |
| ↓ PRESS IRON WITH BOILERS                                                                             |           |
| Steam Boiler With Press Iron and Table (6 kw ) 13 Steam Boiler With Press Iron (1. 1/2 kw ) In Line 8 | 31        |
|                                                                                                       | 10        |
| AUTO SPREADER MACHINE                                                                                 | 1         |
| PLOTER MACHINE                                                                                        | 2         |
| PIPPING CUTTER MACHINE                                                                                | 3         |
| HEAT TRANSPARENT MACHINE (Small Head, 15*15)                                                          | 10        |
| HEAT PRESS TRANSFERS MACHINE (Big Head, 40*30)                                                        | 3         |
| THREAD CLEANING MACHINE                                                                               | 6         |
| MHM Print MACHINE                                                                                     | 2         |
| FLASH CURE                                                                                            | 6         |
| MHM STRECH MACINE                                                                                     | 1         |
| MHM FILM POSTION                                                                                      | 1         |
| Dryer (WITH BELT) MACHINE                                                                             | 2         |
| LAYER FABRIC DRILL MACHINE (power ful cloth)                                                          | 1         |
| PHOTO TRANSFER MACHINE                                                                                | 2         |
| AIR COMPRESSER                                                                                        | 3         |
| AIR DRYER                                                                                             | 2         |
| STAPLE PIN ATTACHER MACHINE                                                                           | 1         |
| THREAD REWINDER MACHINE                                                                               | 1         |
| NEEDLE DETECTER                                                                                       | 1         |
| NUMBER STICKER MACHINE                                                                                | 10        |
| ELECTRICAL GENARATER                                                                                  | 1         |
| COLOR ASSESSMENT CABINET                                                                              | 1         |
| WATER PRESSURE CLEAN MACHINE                                                                          | 1         |
| TOTTAL                                                                                                | 448       |