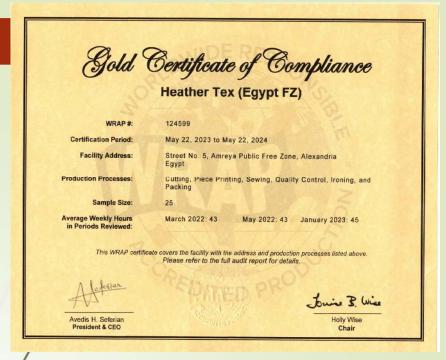

ANEL INSTALLATION BY 2024
- ❖ RE-USE & UPCYCLE WASTE FABRIC (CUT PANEL)
- LESS USE OF PLASTIC

# SUSTAINABLE & ETHICAL MANUFACTURING

AIM 2023-2024

- \* ECO FRIENDLY
- \* NATURAL DYES
- \* ORGANIC YARNS
  - \* SAVE WATER
- \* FAIR TRADE (BCI)
- \* RE-CYCLED FABRICS
- \* RE-USE & UPCYCLE
  - \* LESS WASTE



## **AUTOMATION IS THE FUTURE**



- ❖ USING AUTO FABRIC SPREADER
- \* Accuracy & aligned spreading of fabric
- ❖ IMPLIMENTATION OF AUTO CUTTER BY END OF 2024
- \* Increase efficiency & Fabric utility by 10-15%
- ❖ ERP SYSTEM BY END 2024 FOR DATA MONITORING
- \* Monitoring live feed of production and inventory.
- **❖** SUBLIMATION PRINTING BY End of 2024
- LATEST MH OCTOPUS PRINTING MACHINE 12COLOR
- \* Expected in 2024 to increase daily capacity by 5000 pcs



## **CERTIFICATIONS:**