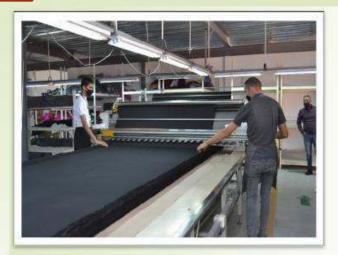

## **AUTOMATION IS THE FUTURE**

- ❖ USING AUTO FABRIC SPREADER
- \* Accuracy & aligned spreading of fabric
- ❖ IMPLIMENTATION OF AUTO CUTTER BY END OF 2024
- \* Increase efficiency & Fabric utility by 10-15%
- ❖ ERP SYSTEM BY END 2024 FOR DATA MONITORING
- \* Monitoring live feed of production and inventory.
- **❖** SUBLIMATION PRINTING BY End of 2024
- LATEST MH OCTOPUS PRINTING MACHINE 12COLOR
- \* Expected in 2024 to increase daily capacity by 5000 pcs